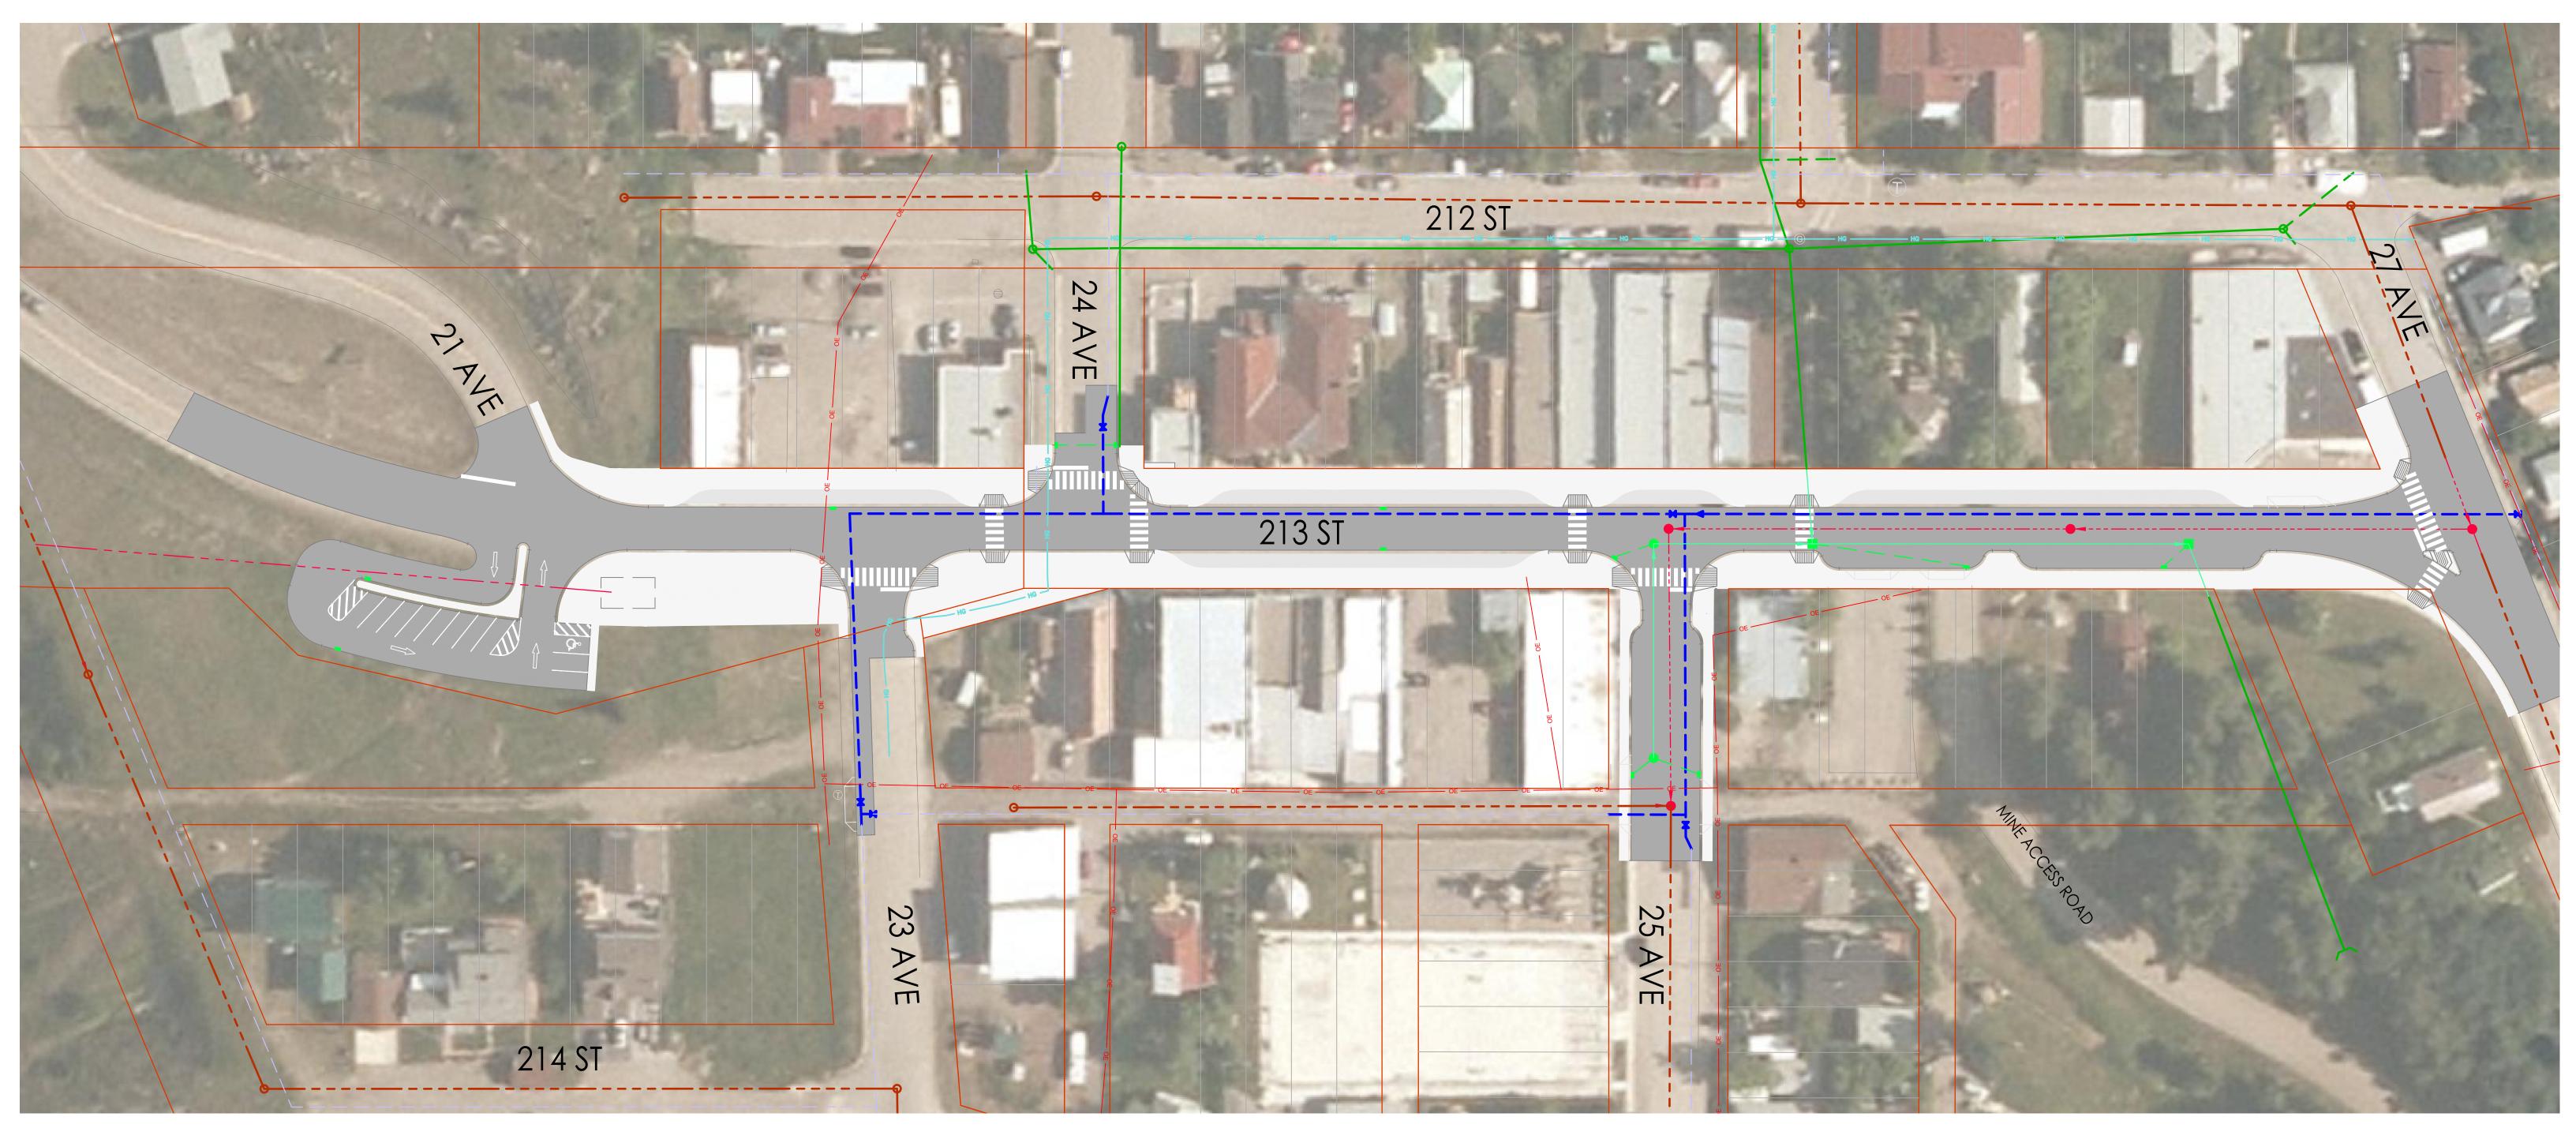

## Project Scope:

- Deep Utility Work (Water, Sanitary, Stormwater, and Lot Services)
- Surfacing Work (Sidewalks, Roads, Streetscaping, Landscaping, Lighting, etc.) •
- New Off street parking lot, public washroom, and community gathering space
- Conversion of overhead power crossings to underground