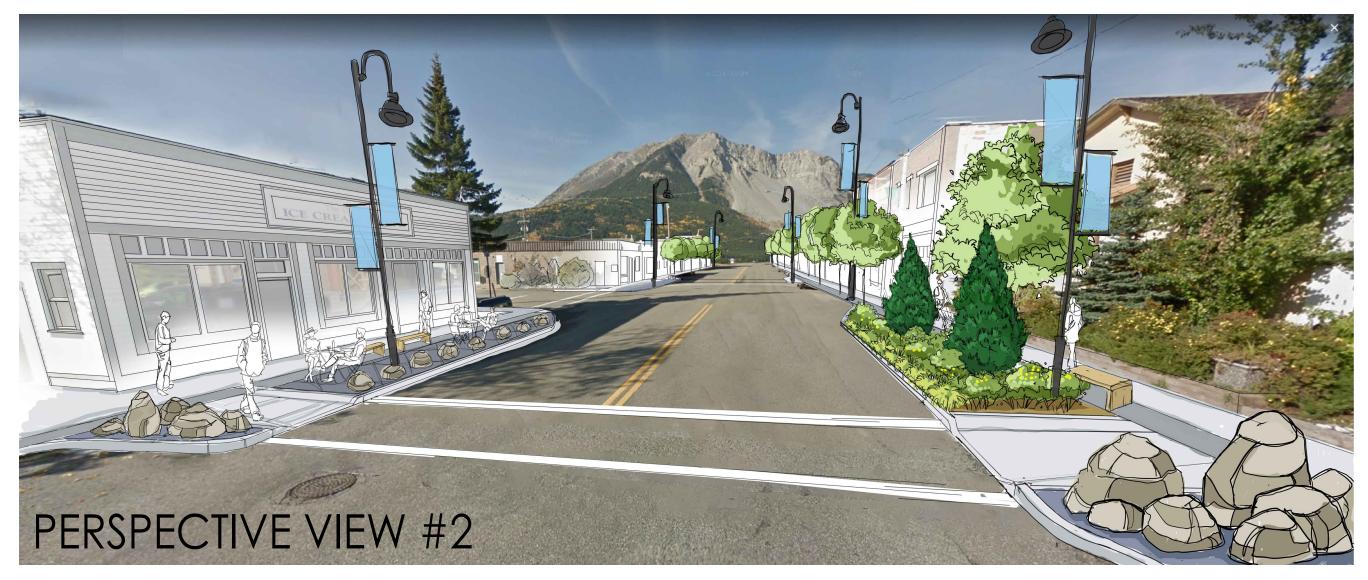

## Project Scope:

- Deep Utility Work (Water, Sanitary, Stormwater, and Lot Services)
- Surfacing Work (Sidewalks, Roads, Streetscaping, Landscaping, Lighting, etc.) •
- New Off street parking lot, public washroom, and community gathering space
- Conversion of overhead power crossings to underground