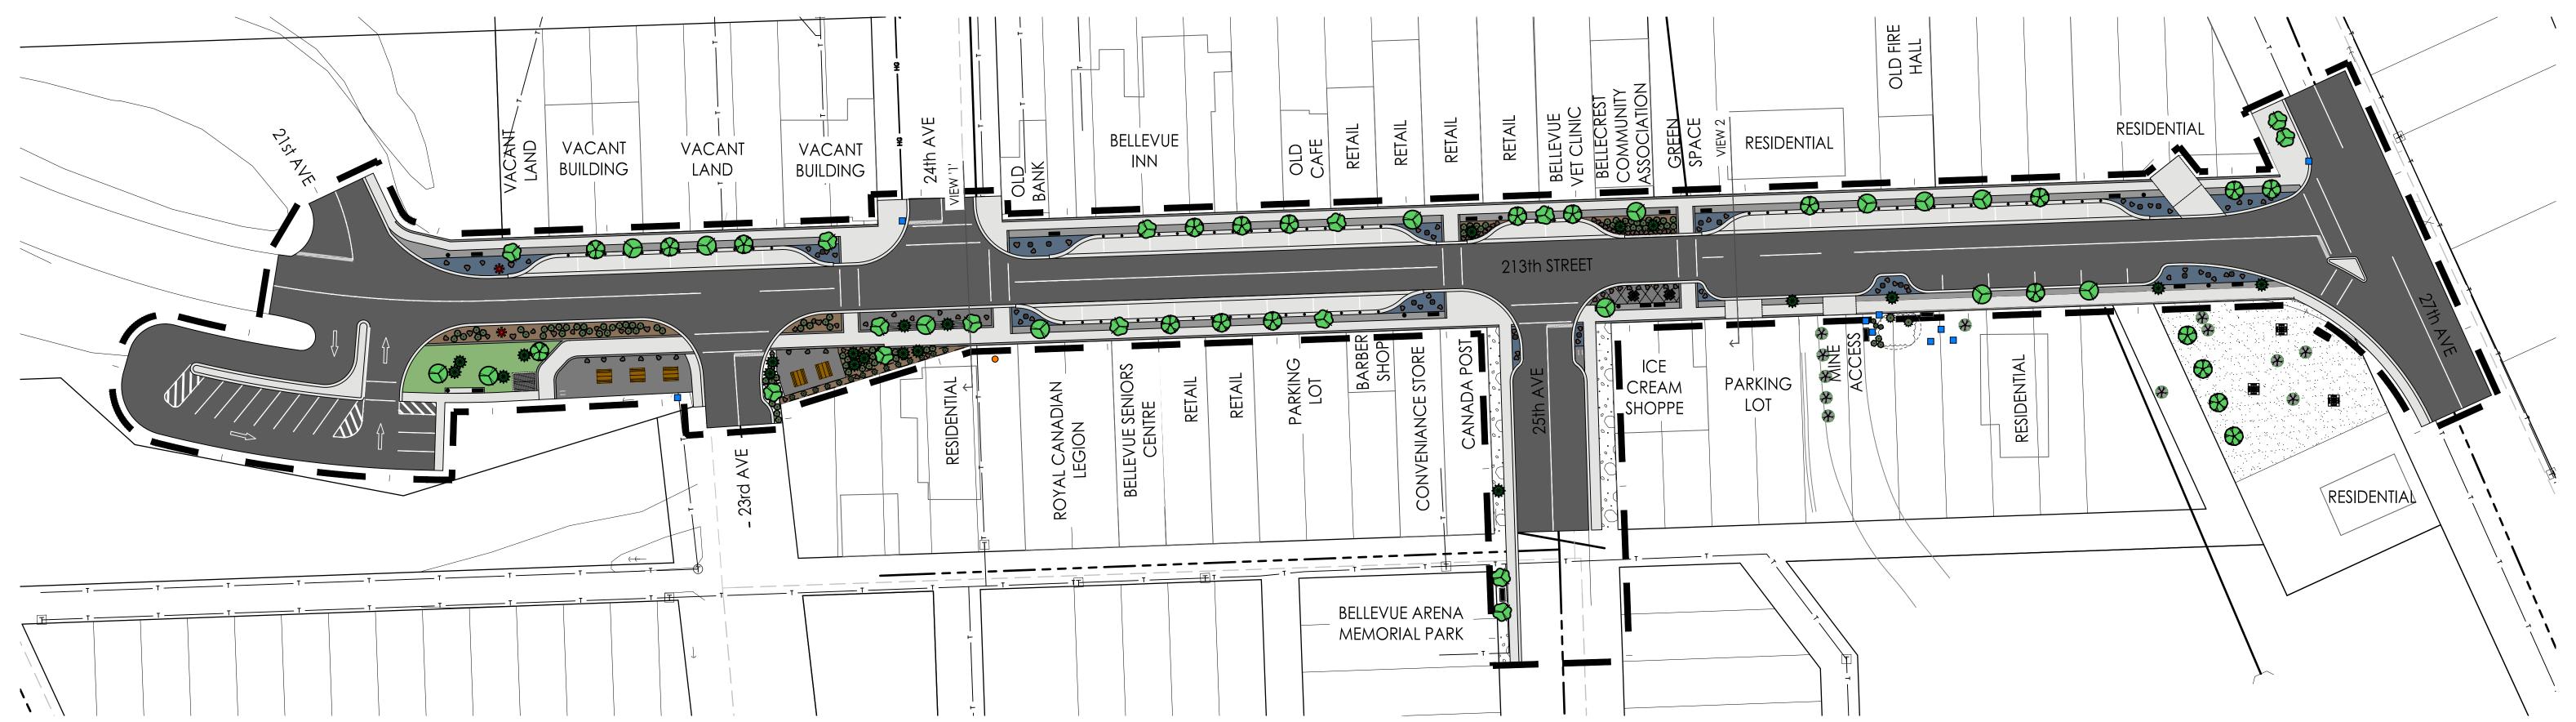

#### LEGEND

- DECIDUOUS TREES
- CONIFEROUS TREES
- SHRUB PLANTINGS
- BOULDERS LOCALLY SOURCED
- WASTE RECEPTACLE
- BACKED BENCH
- HARVEST TABLE
- PLANTER
- BIKE RACKS
- CLUSTER SEATING

- BOLLARD
- EXISTING SIGNS
- EXISTING WAR MEMORIAL
  - ASPHALT ROADWAY
- DRYLAND GRASS
- COLORED CONCRETE
- COLORED CONCRETE BANDING
- **ROCK MULCH**
- WOOD CHIP MULCH