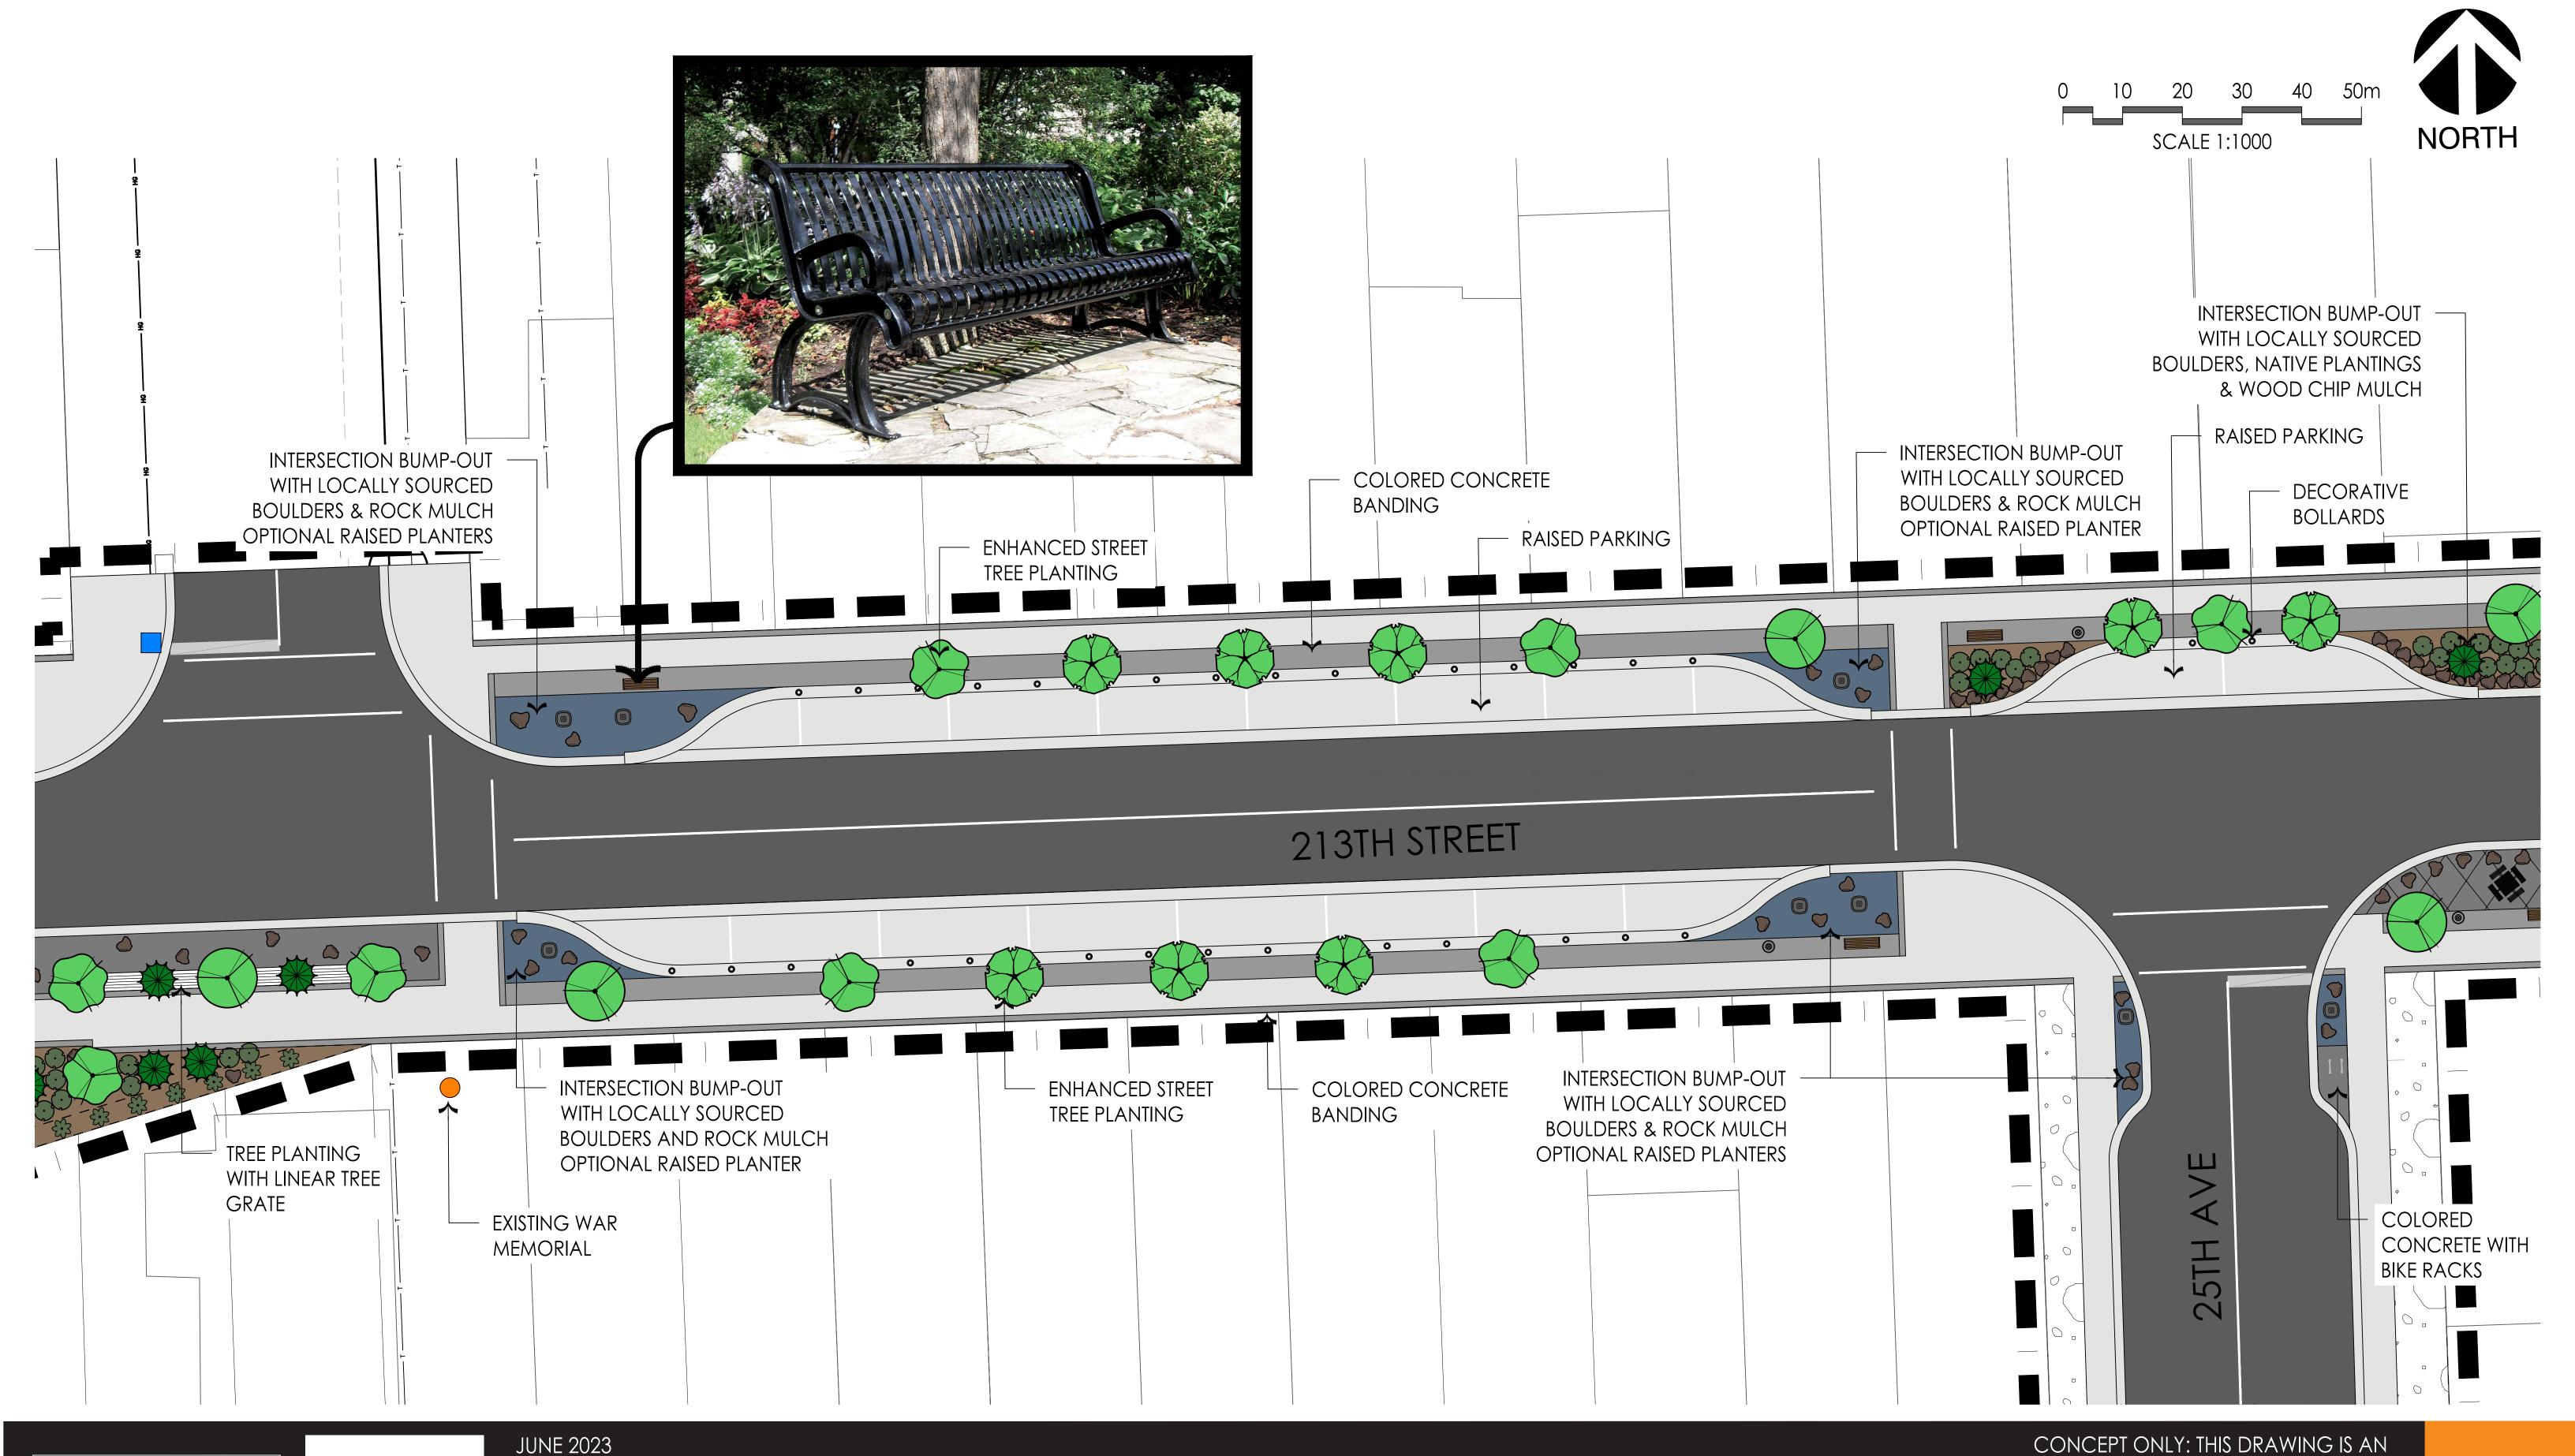

## Project Scope:

- Deep Utility Work (Water, Sanitary, Stormwater, and Lot Services)
- Surfacing Work (Sidewalks, Roads, Streetscaping, Landscaping, Lighting, etc.) •
- New Off street parking lot, public washroom, and community gathering space
- Conversion of overhead power crossings to underground

# Project Schedule:

- Complete Design Summer 2023
- Public Tender Fall 2023
- Construction Spring / Summer 2024

OVERALL CONCEPT