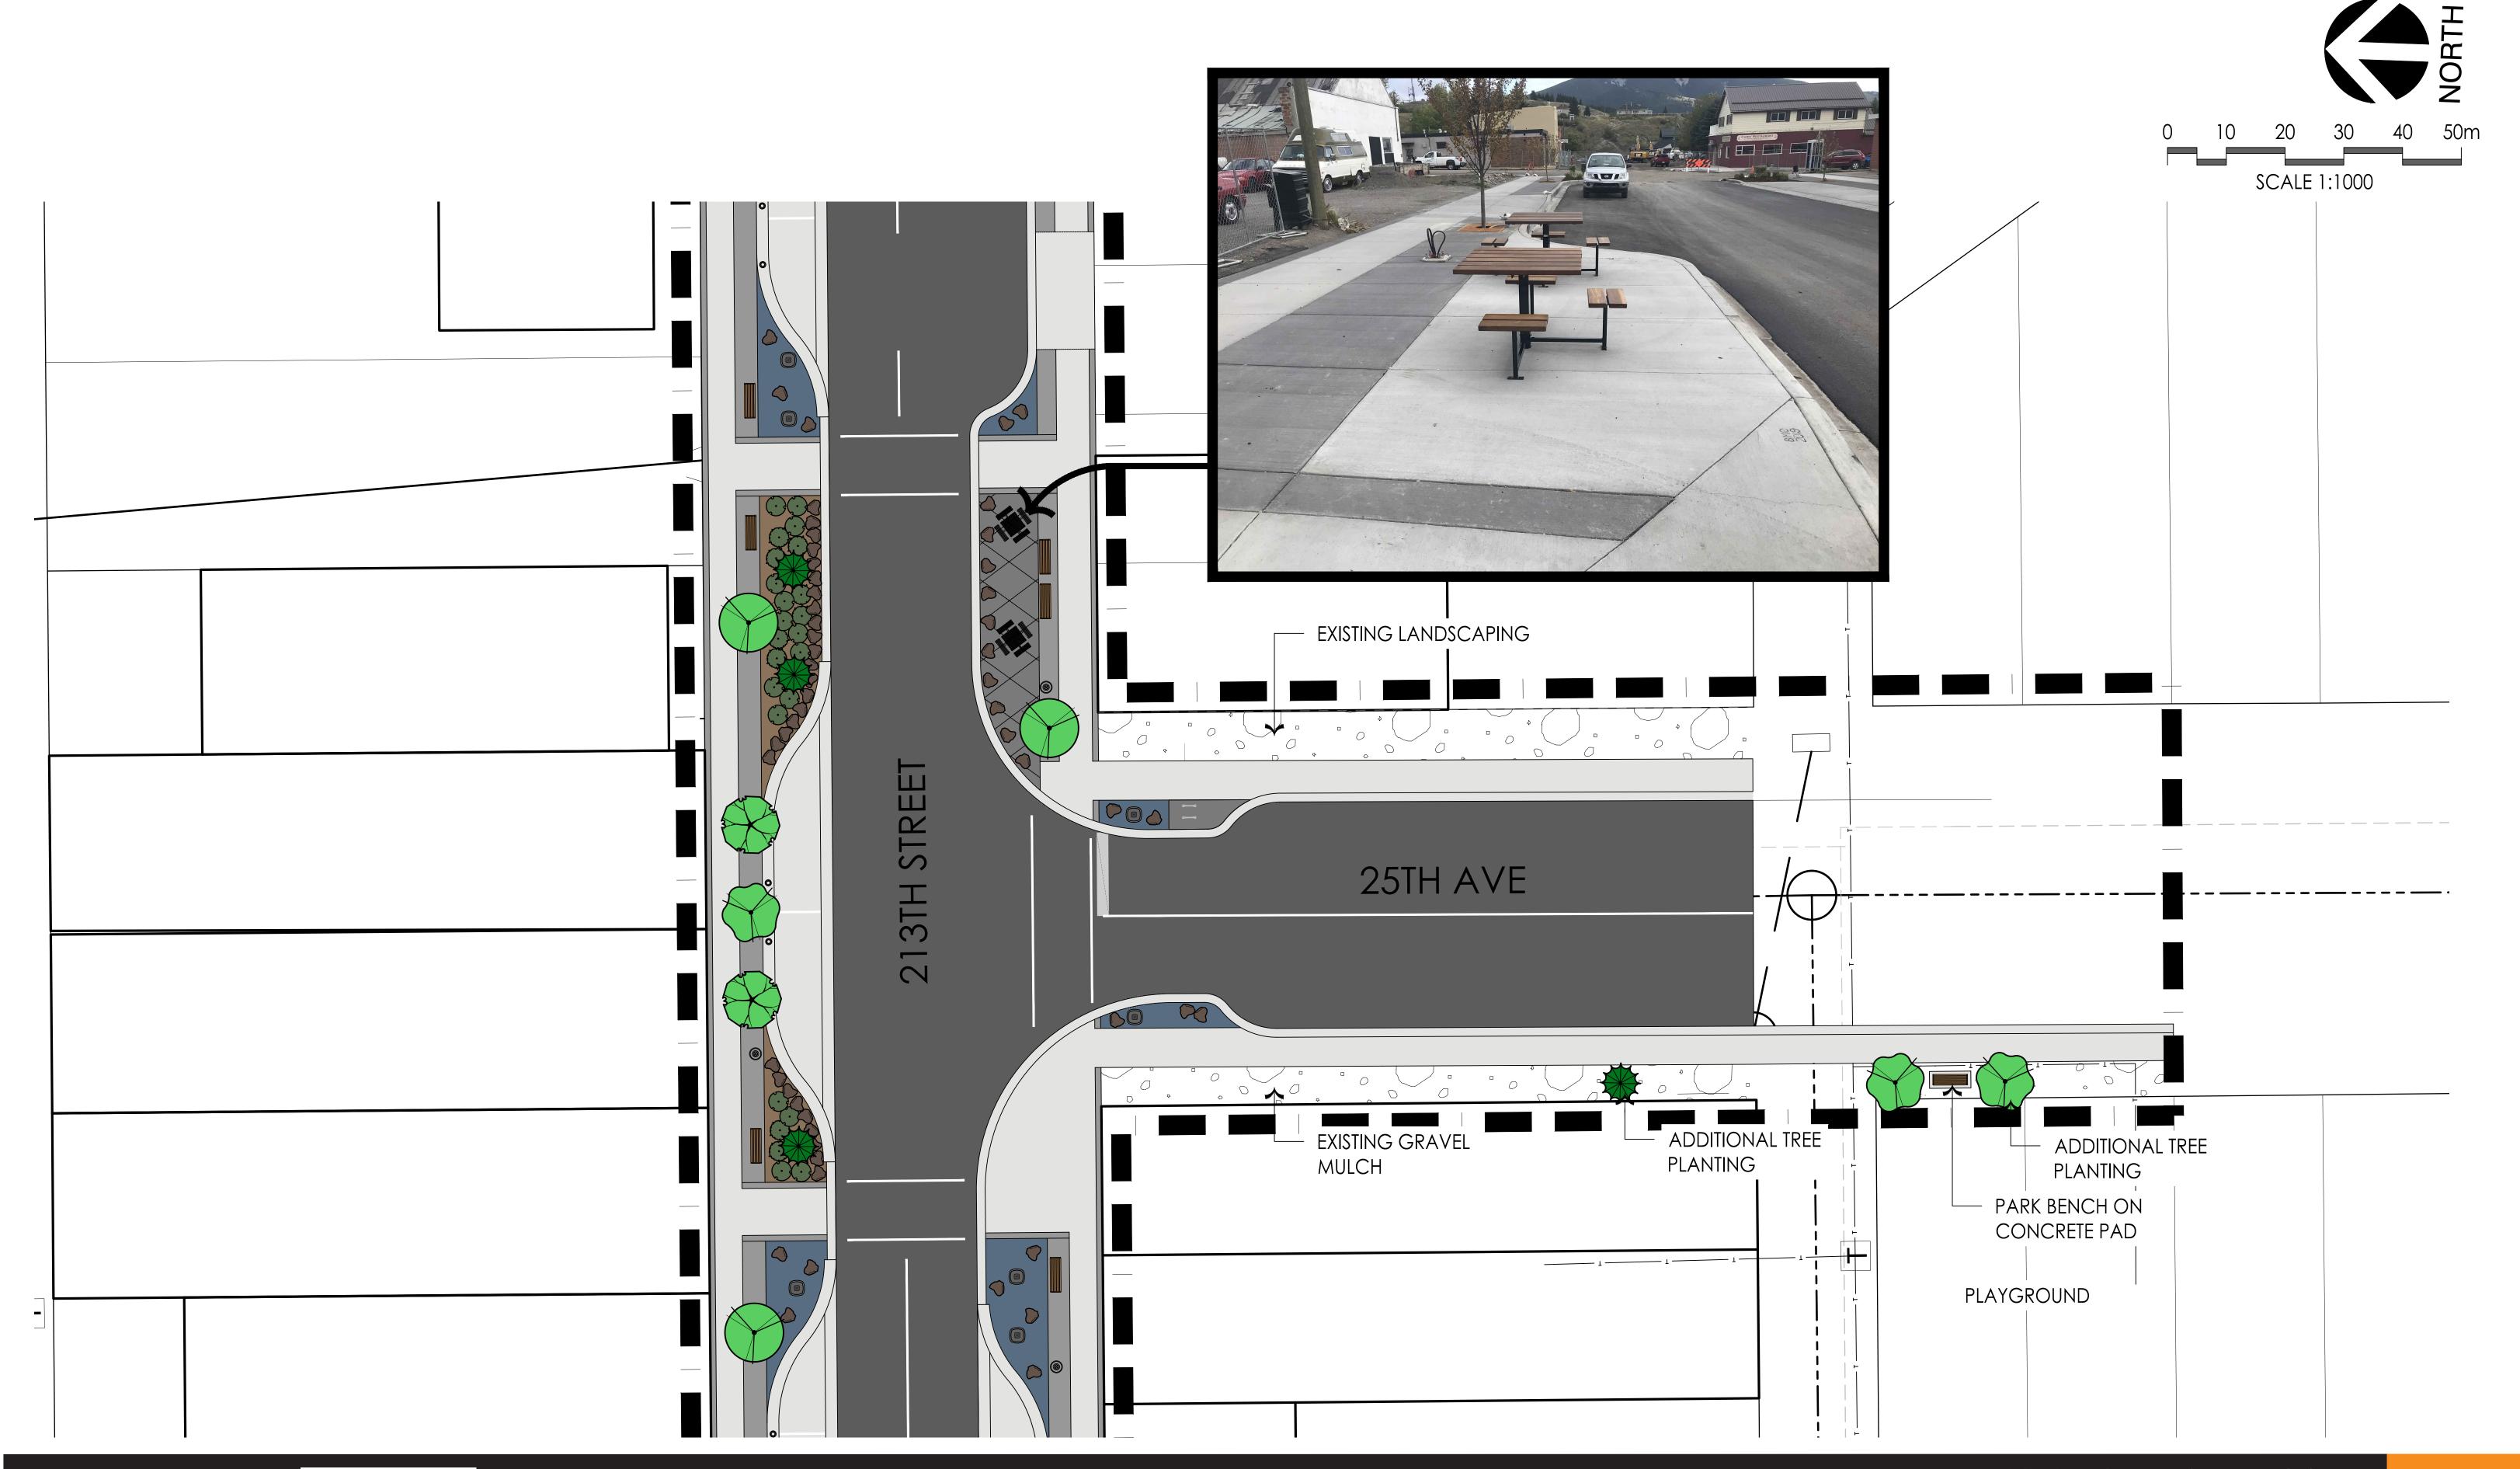

## Project Scope:

- Deep Utility Work (Water, Sanitary, Stormwater, and Lot Services)
- Surfacing Work (Sidewalks, Roads, Streetscaping, Landscaping, Lighting, etc.) •
- New Off street parking lot, public washroom, and community gathering space
- Conversion of overhead power crossings to underground

#### LEGEND

- DECIDUOUS TREES
- CONIFEROUS TREES
- SHRUB PLANTINGS
- BOULDERS LOCALLY SOURCED
- WASTE RECEPTACLE
- BACKED BENCH
- HARVEST TABLE
- PLANTER
- BIKE RACKS
- CLUSTER SEATING

- BOLLARD
- EXISTING SIGNS
- EXISTING WAR MEMORIAL
  - ASPHALT ROADWAY
- DRYLAND GRASS
- COLORED CONCRETE
- COLORED CONCRETE BANDING
- **ROCK MULCH**
- WOOD CHIP MULCH