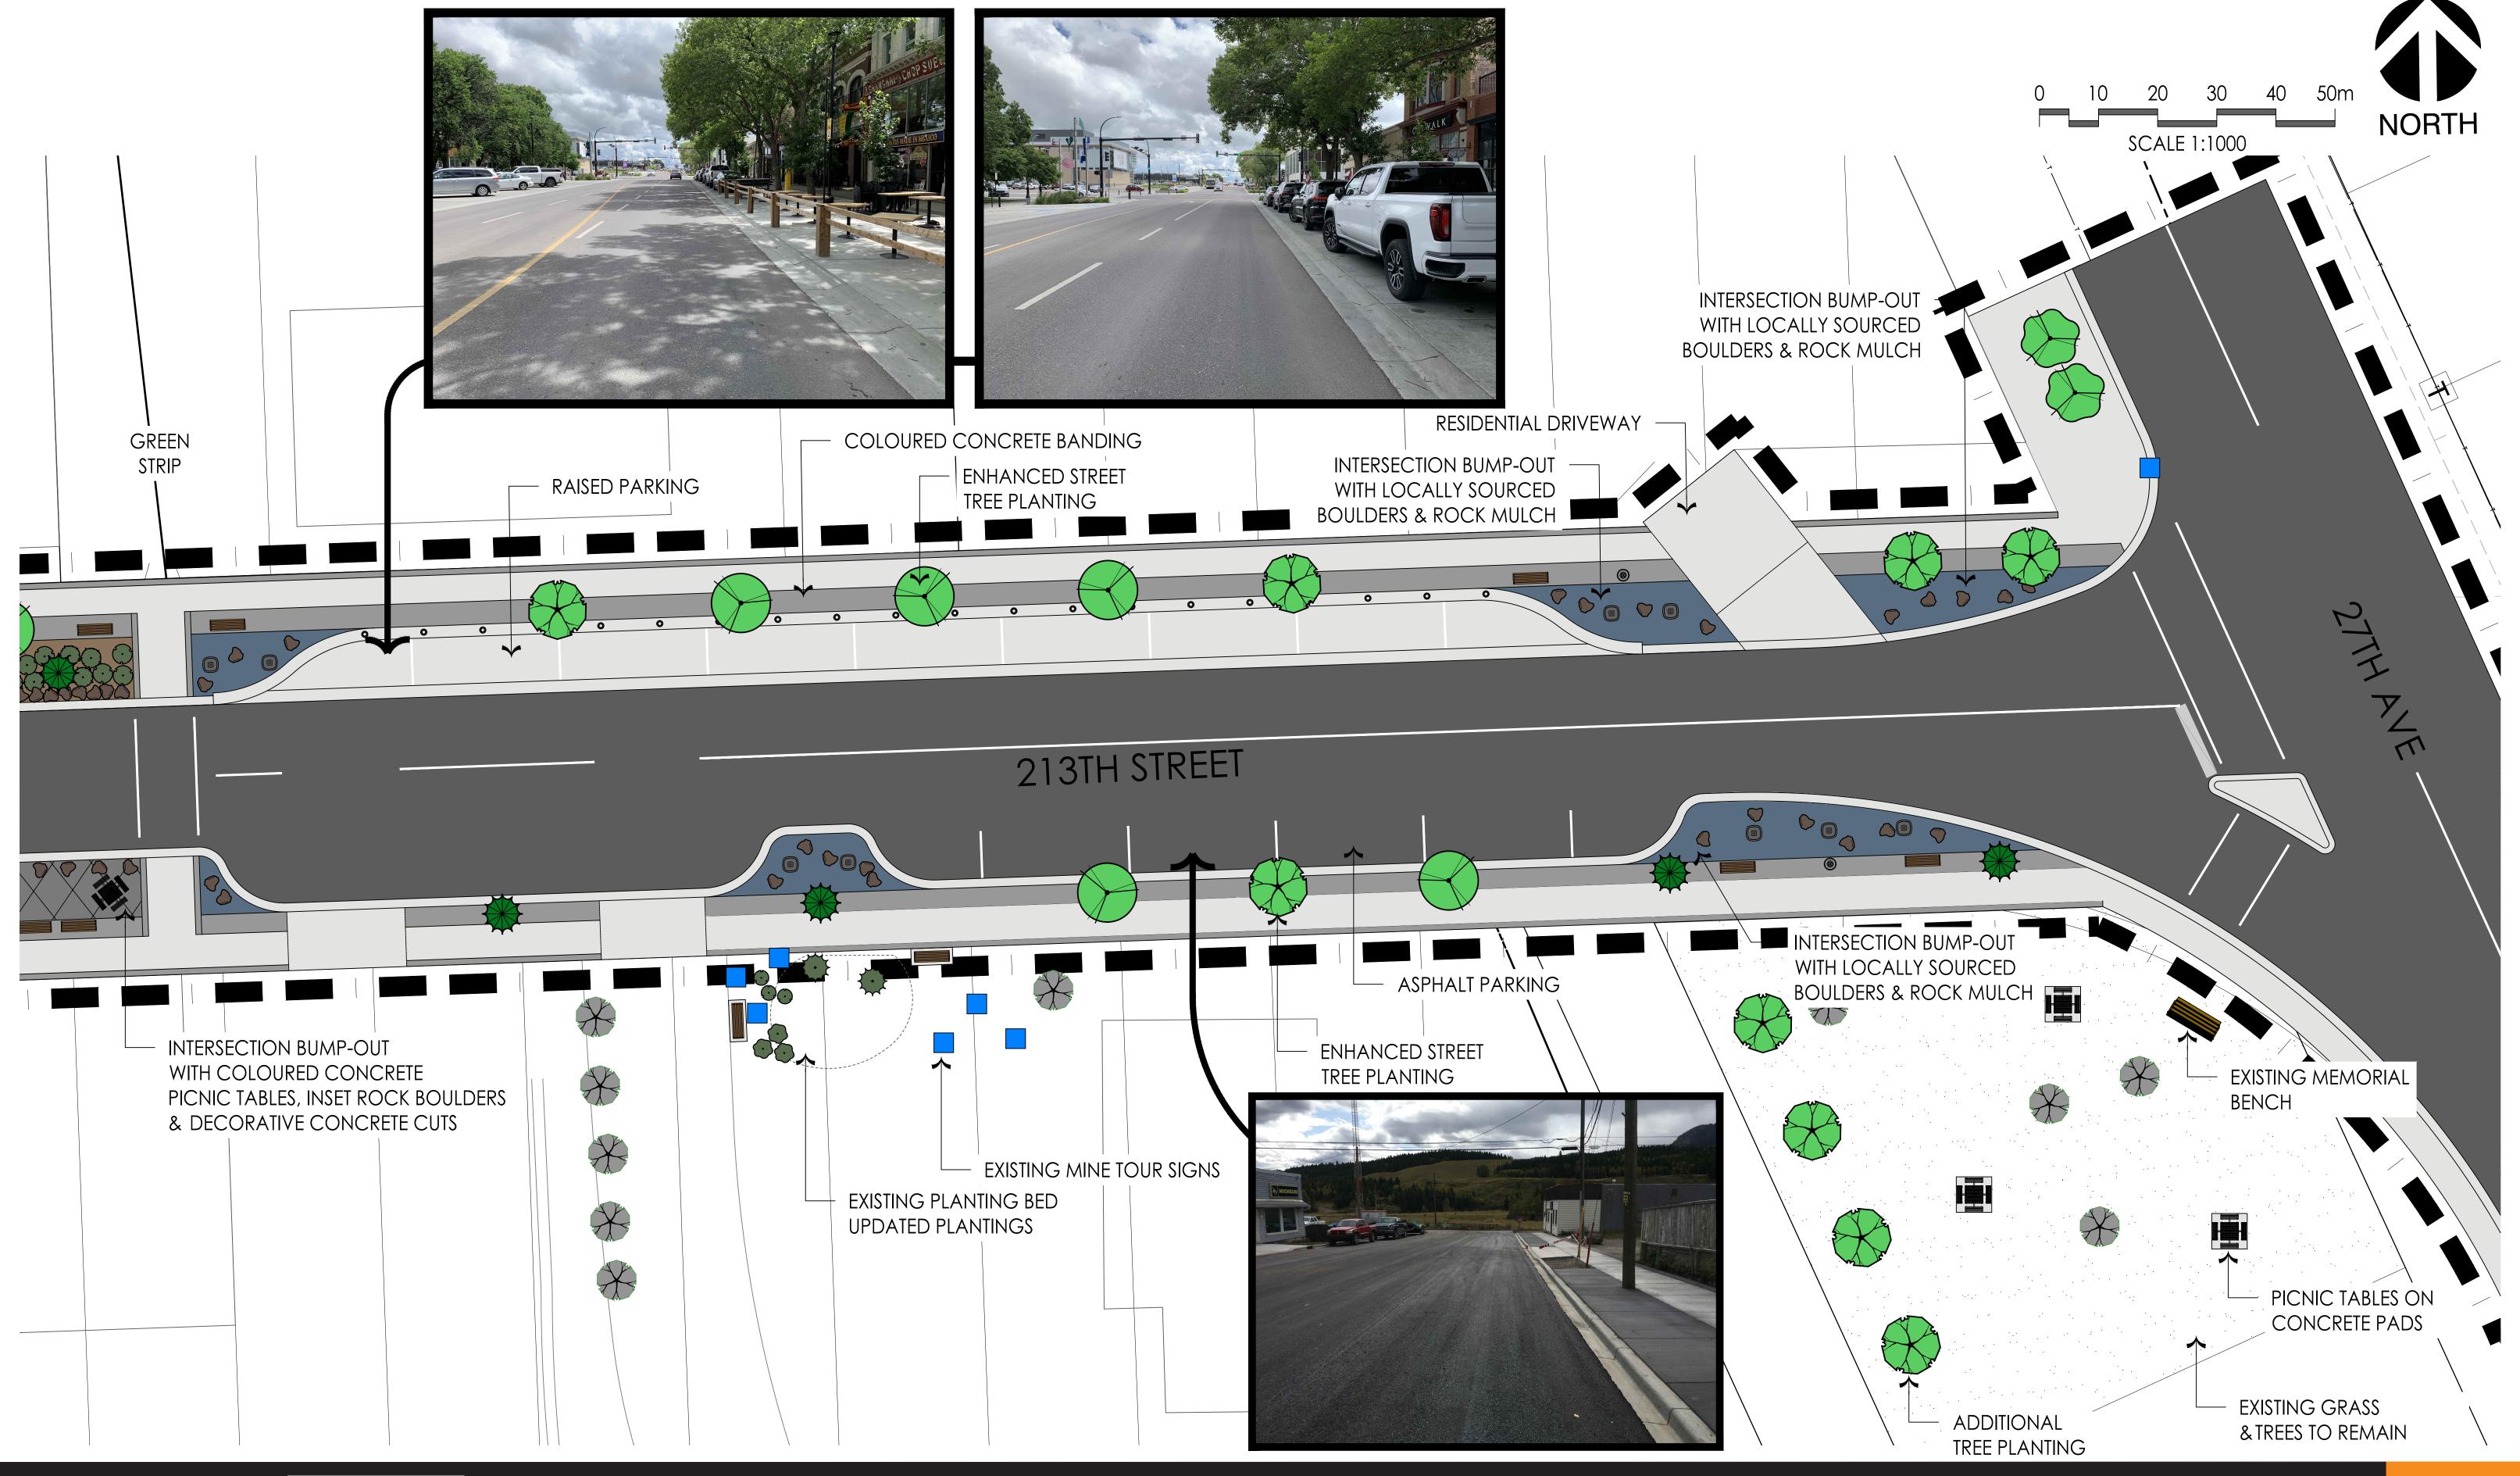

## Project Scope:

- Deep Utility Work (Water, Sanitary, Stormwater, and Lot Services)
- Surfacing Work (Sidewalks, Roads, Streetscaping, Landscaping, Lighting, etc.) •
- New Off street parking lot, public washroom, and community gathering space
- Conversion of overhead power crossings to underground

#### LEGEND

- DECIDUOUS TREES
- CONIFEROUS TREES
- SHRUB PLANTINGS
- BOULDERS LOCALLY SOURCED
- WASTE RECEPTACLE
- BACKED BENCH
- HARVEST TABLE
- PLANTER
- BIKE RACKS
- CLUSTER SEATING

- BOLLARD
- EXISTING SIGNS
- EXISTING WAR MEMORIAL
  - ASPHALT ROADWAY
- DRYLAND GRASS
- COLORED CONCRETE
- COLORED CONCRETE BANDING
- **ROCK MULCH**
- WOOD CHIP MULCH