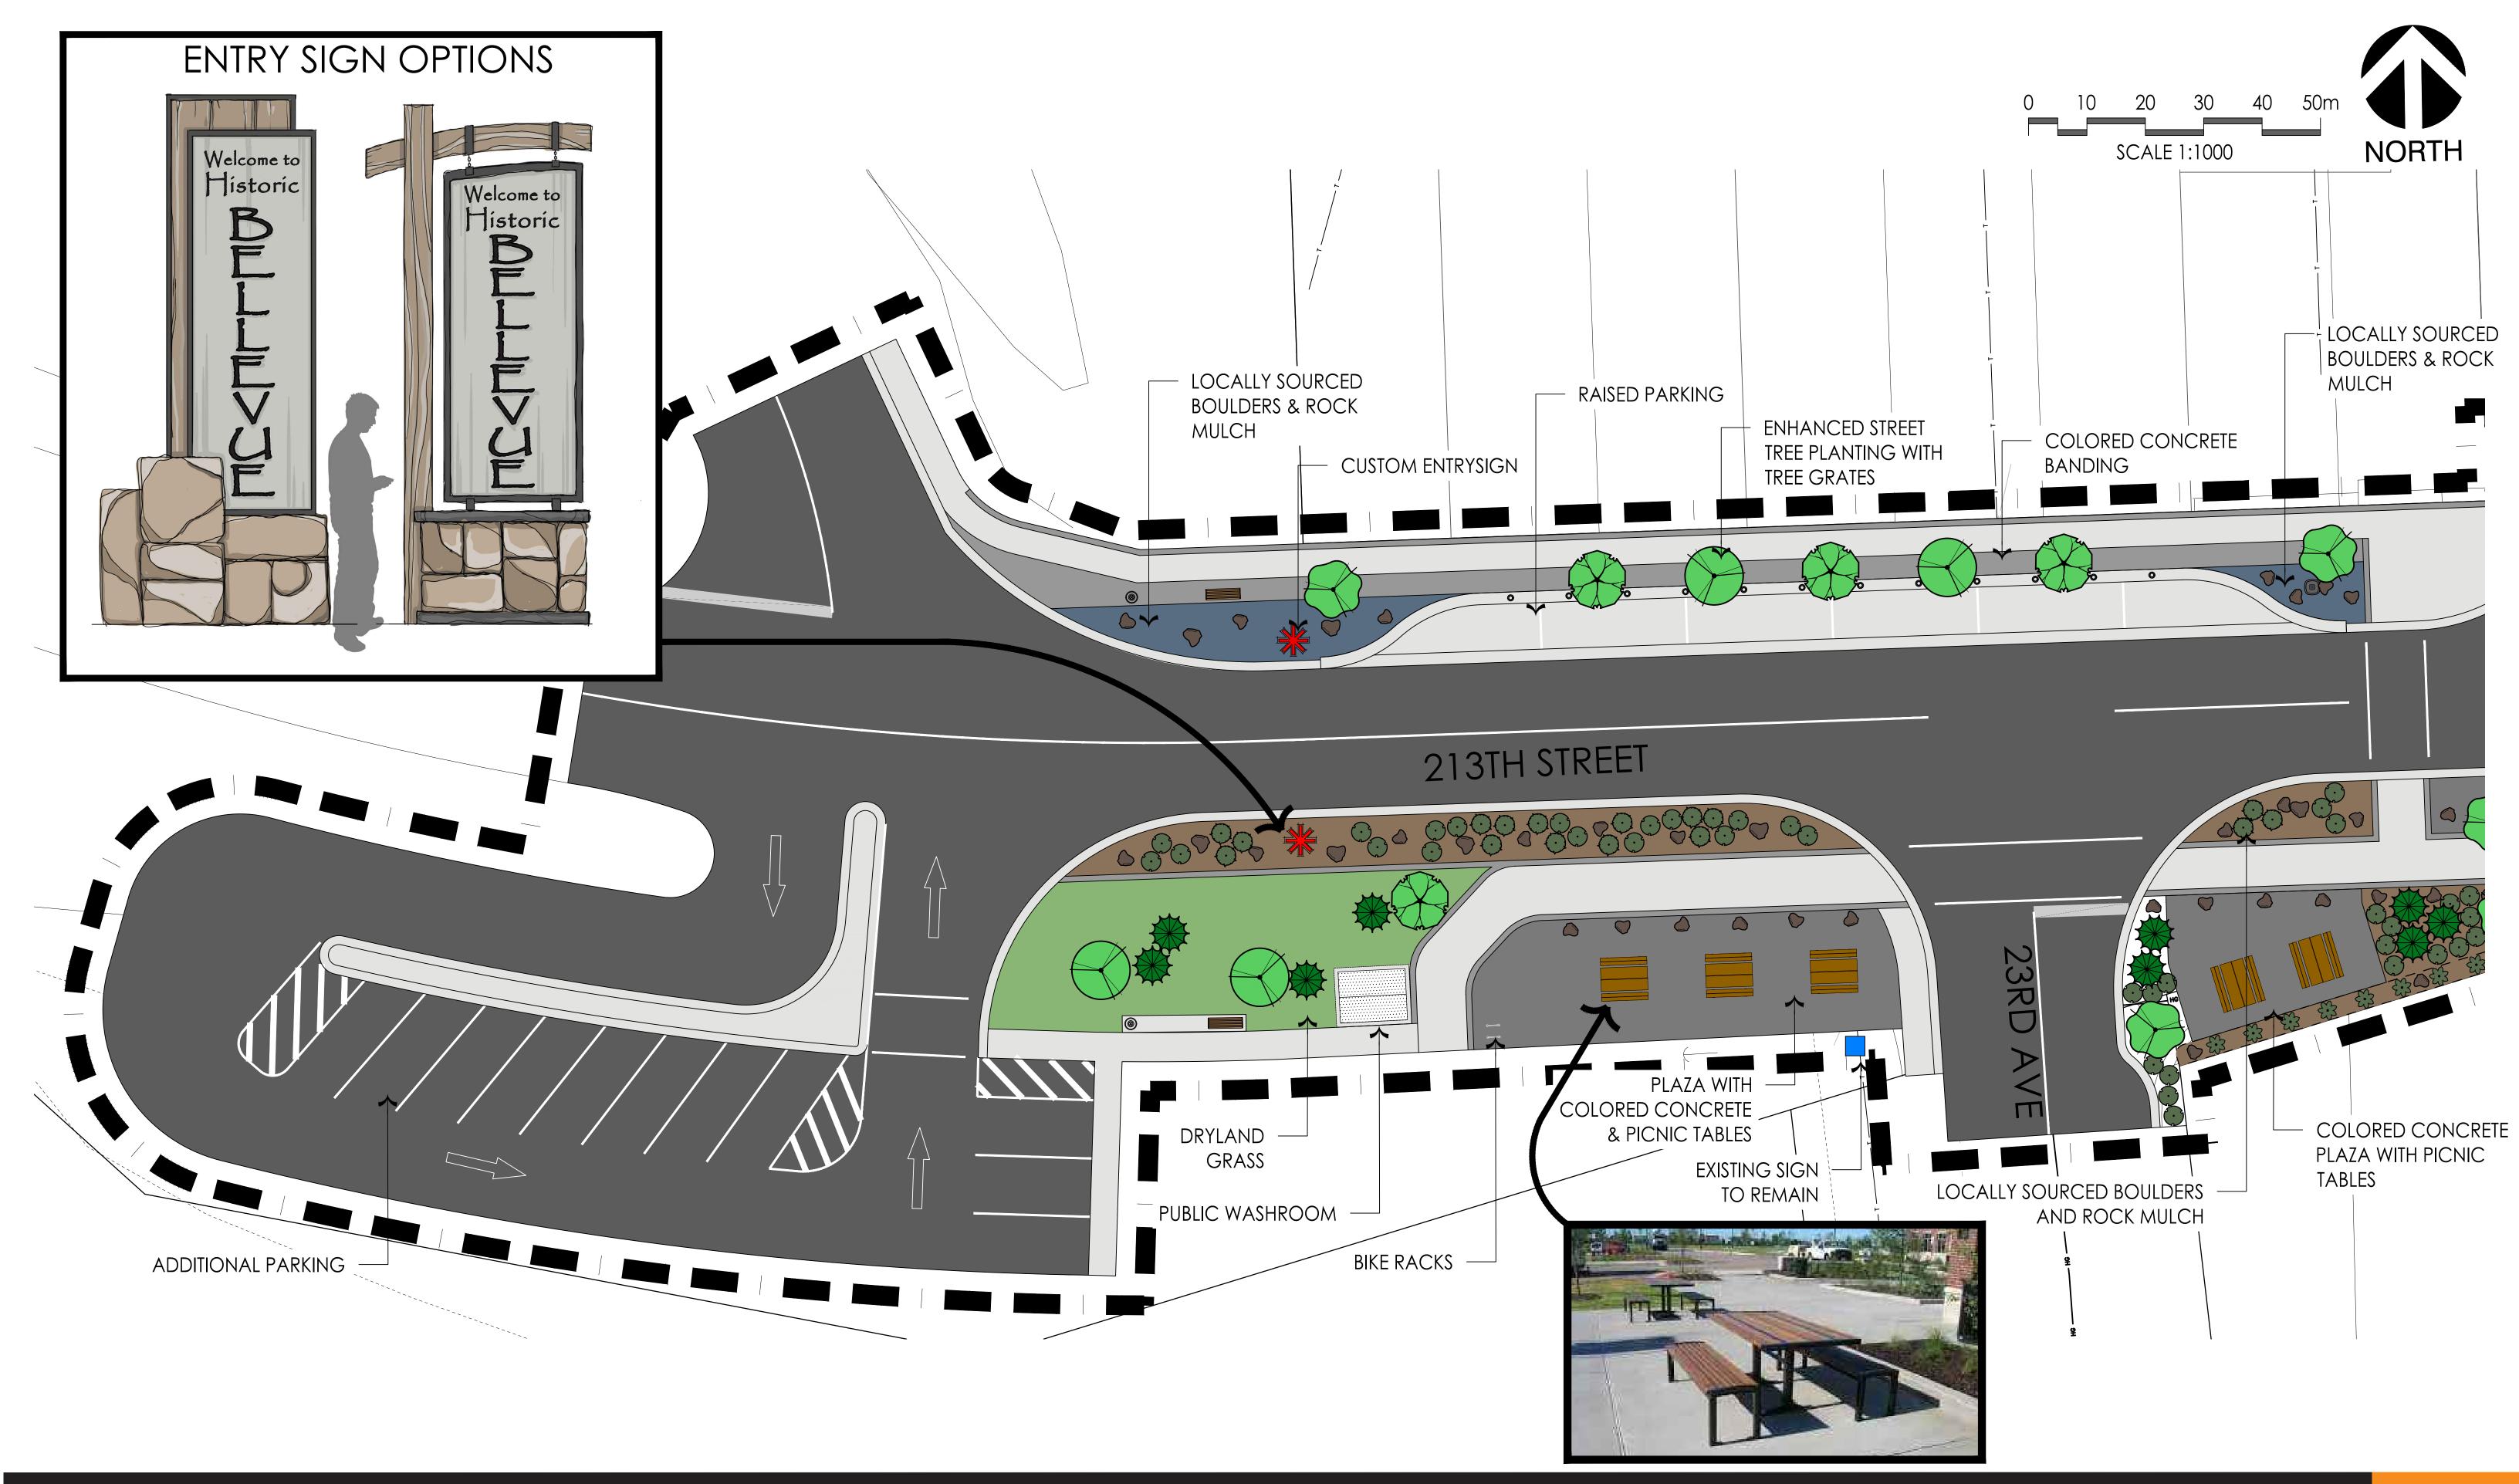

## Project Scope:

- Deep Utility Work (Water, Sanitary, Stormwater, and Lot Services)
- Surfacing Work (Sidewalks, Roads, Streetscaping, Landscaping, Lighting, etc.) •
- New Off street parking lot, public washroom, and community gathering space
- Conversion of overhead power crossings to underground

# Project Schedule:

- Complete Design Summer 2023
- Public Tender Fall 2023
- Construction Spring / Summer 2024