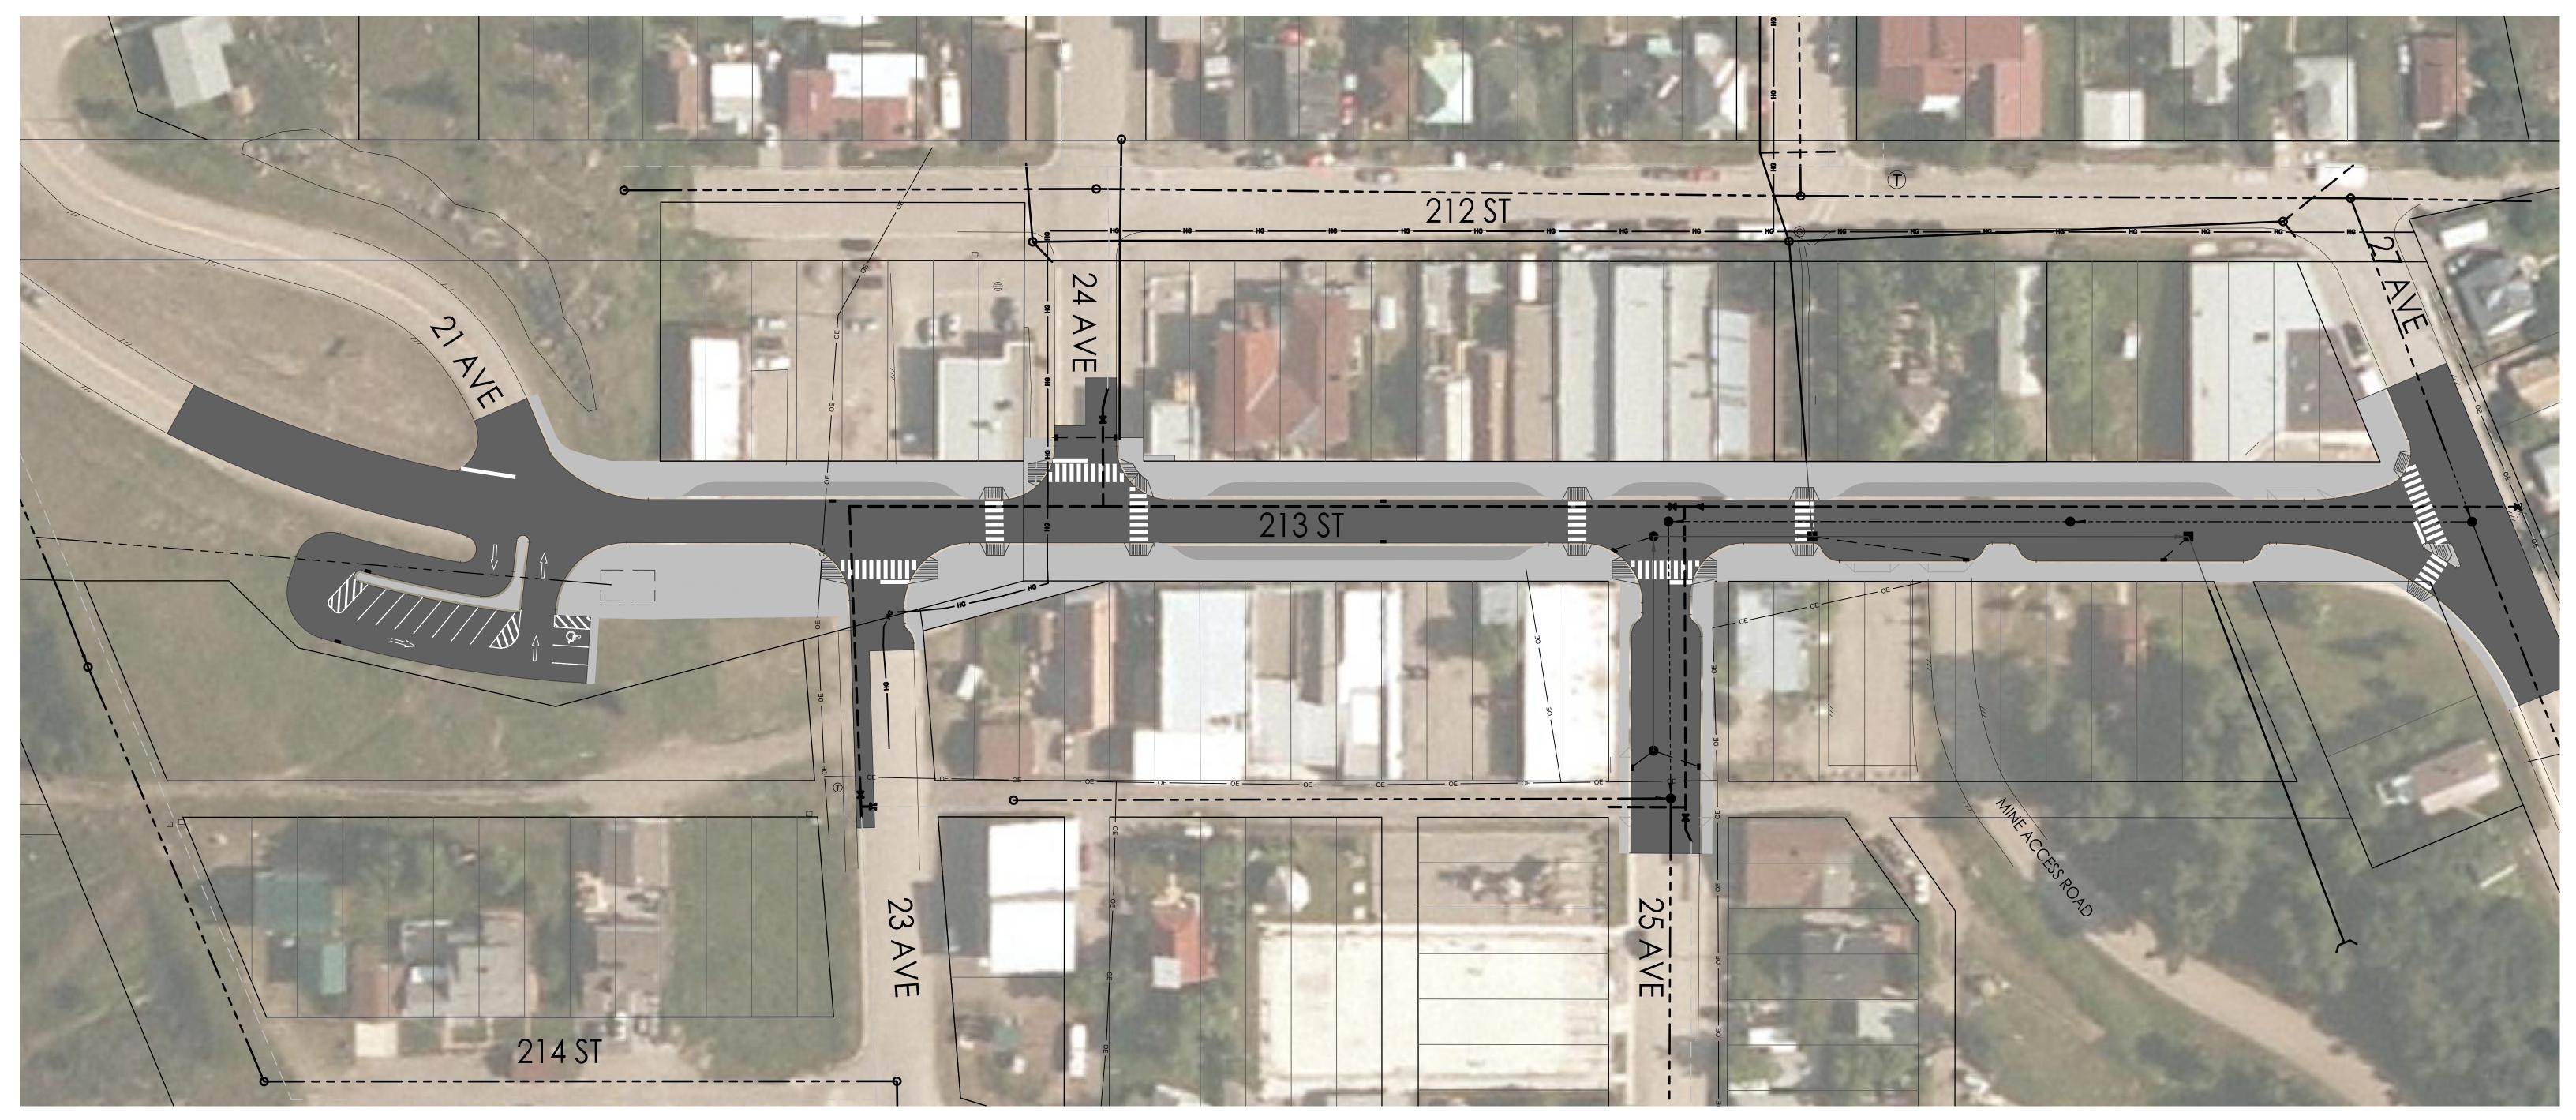

#### LEGEND

- DECIDUOUS TREES
- CONIFEROUS TREES
- SHRUB PLANTINGS
- BOULDERS LOCALLY SOURCED
- WASTE RECEPTACLE
- BACKED BENCH
- HARVEST TABLE
- PLANTER
- BIKE RACKS
- CLUSTER SEATING

- BOLLARD
- EXISTING SIGNS
- EXISTING WAR MEMORIAL
  - ASPHALT ROADWAY
- DRYLAND GRASS
- COLORED CONCRETE
- COLORED CONCRETE BANDING
- **ROCK MULCH**
- WOOD CHIP MULCH